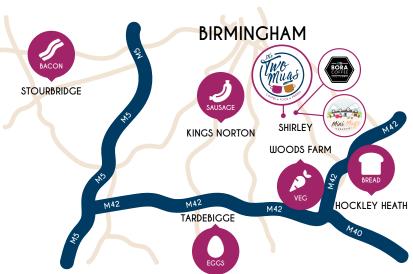

# KEEPING IT LOCAL

Here at The Two Mugs we like to keep things local and support our community of local Farmers and suppliers, here's a little map so you can see how far your food has travelled.

visit us...